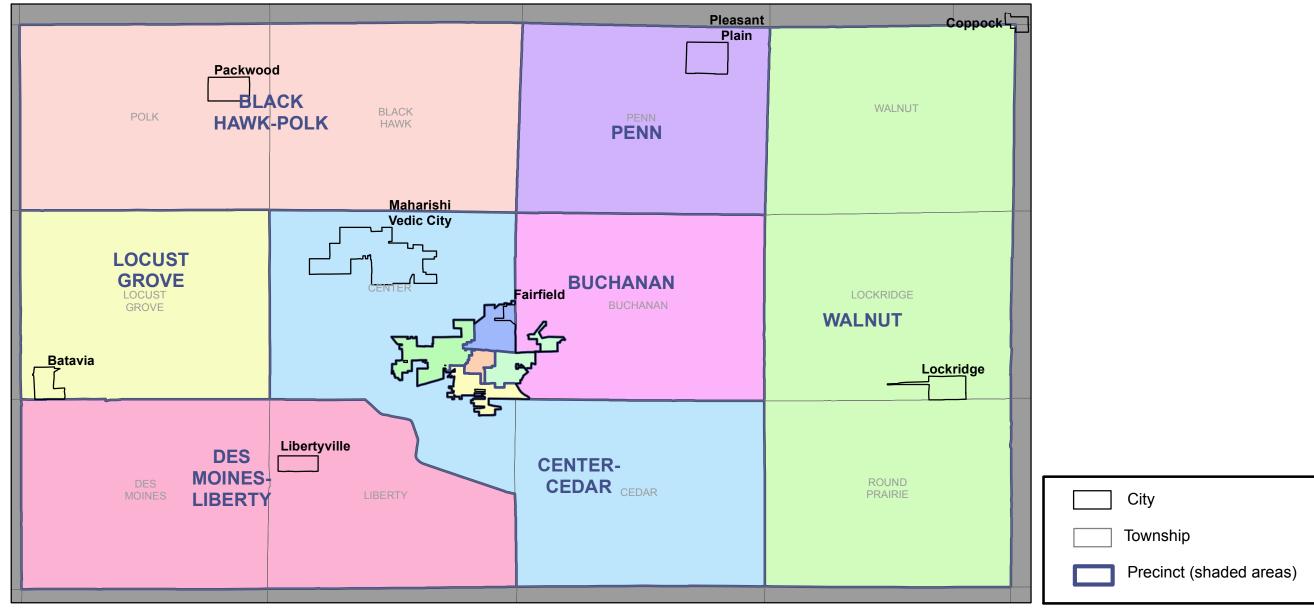

## Jefferson County Precinct Map

This map was prepared by the Secretary of State's office based on 2010 federal decennial Census Bureau boundary information and the city and county reprecincting plans approved by the Secretary of State's office. This map became effective January 15, 2012. Political subdivision boundaries may differ from those reflected here for a number of reasons. Check with the county auditor or city clerk for official precinct information.