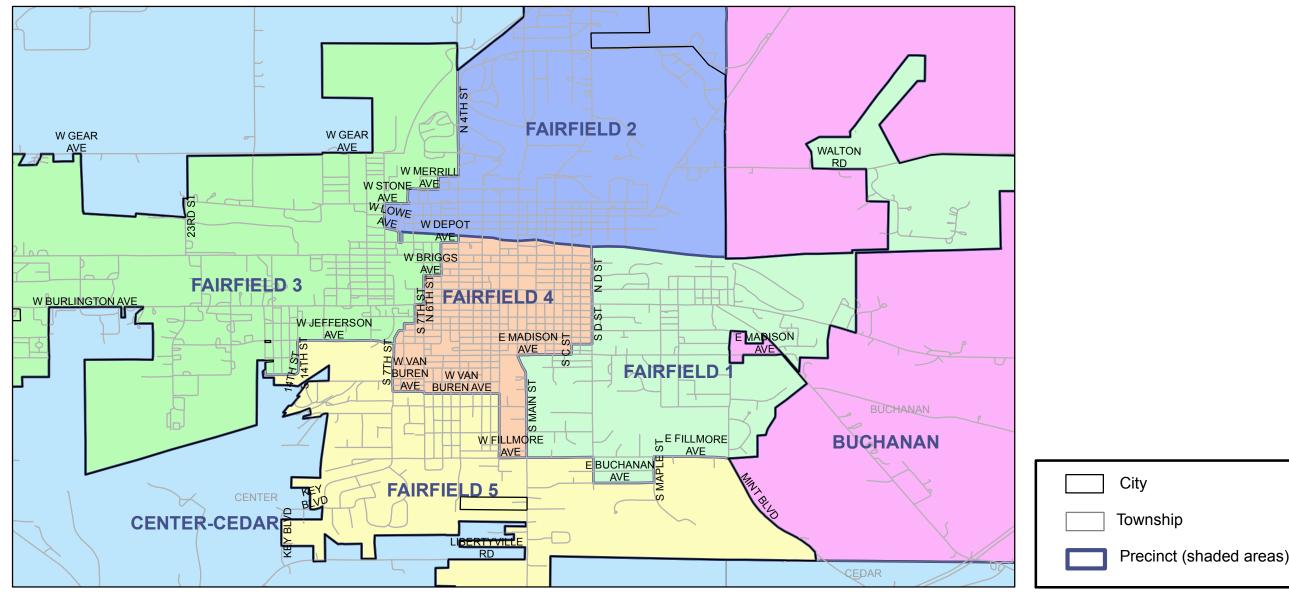

## City of Fairfield Precinct Map

This map was prepared by the Secretary of State's office based on 2010 federal decennial Census Bureau boundary information and the city and county reprecincting plans approved by the Secretary of State's office. This map became effective January 15, 2012. Political subdivision boundaries may differ from those reflected here for a number of reasons. Check with the county auditor or city clerk for official precinct information.